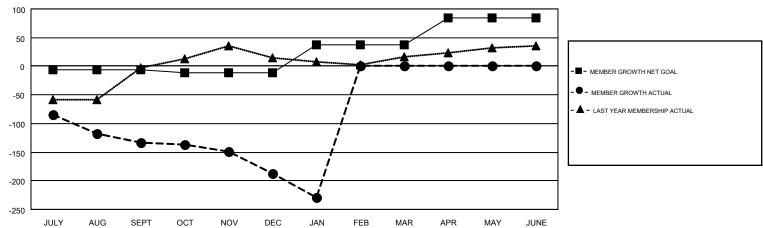

## GMT MONTHLY MEMBERSHIP PROGRESS REPORT

Results as of: 1/31/2018

**LOCATION: MARYLAND** 

Multiple District 22

MAHESH CHITNIS

GMT CA 1

| Clubs         |               |           |               | Members               |                           |                         |                                                    |  |
|---------------|---------------|-----------|---------------|-----------------------|---------------------------|-------------------------|----------------------------------------------------|--|
|               | RESULTS FOR   | 2017-2018 |               | RESULTS FOR 2017-2018 |                           |                         |                                                    |  |
| QUARTER       | NEW CLUB GOAL | NEW CLUBS | DROPPED CLUBS | QUARTER               | MEMBER GROWTH NET<br>GOAL | MEMBER GROWTH<br>ACTUAL | DROPPED<br>MEMBERS ACTUAL<br>(including transfers) |  |
| JULY/AUG/SEPT | 0             | 0         | 2             | JULY/AUG/SEPT         | -6                        | 98                      | 213                                                |  |
| OCT/NOV/DEC   | 0             | 0         | 1             | OCT/NOV/DEC           | -6                        | 173                     | 212                                                |  |
| JAN/FEB/MAR   | 2             | 1         | 3             | JAN/FEB/MAR           | 50                        | 90                      | 129                                                |  |
| APR/MAY/JUNE  | 4             | 0         | 0             | APR/MAY/JUNE          | 46                        | 0                       | 0                                                  |  |

## GOALS AND ACTUAL MEMBERS CUMULATIVE

| DROPPED CLUBS: 6  DROPPED MEMBERS                                                 |    | 110 CLUBS OF 221 ADDED 1 OR MORE<br>NEW MEMBERS | GENDER DISTRIBUTION           MALE         4,491 (67.84%)           FEMALE         2,129 (32.16%) |  |       |
|-----------------------------------------------------------------------------------|----|-------------------------------------------------|---------------------------------------------------------------------------------------------------|--|-------|
| DECEASED                                                                          | 79 | CLICK HERE FOR CUMULATIVE                       | TOTAL FAMILY UNIT MEMBERS                                                                         |  | 1,268 |
| CLUB CANCELLED         24           OTHER         451           TOTAL         554 |    | MEMBERSHIP DATA                                 | FAMILY MEMBERS PAYING HALF<br>DUES                                                                |  | 657   |