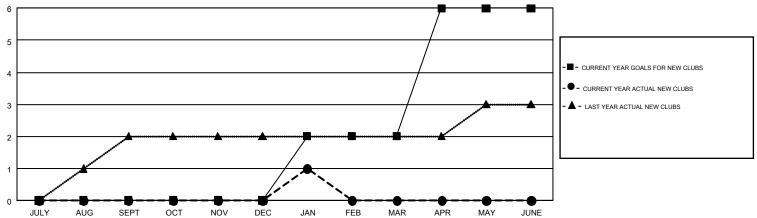

## GMT MONTHLY MEMBERSHIP PROGRESS REPORT

Results as of: 1/31/2018

**LOCATION: MARYLAND** 

Multiple District 22

MAHESH CHITNIS

GMT CA 1

| Clubs         |               |           |               | Members               |                           |                         |                                                    |  |
|---------------|---------------|-----------|---------------|-----------------------|---------------------------|-------------------------|----------------------------------------------------|--|
|               | RESULTS FOR   | 2017-2018 |               | RESULTS FOR 2017-2018 |                           |                         |                                                    |  |
| QUARTER       | NEW CLUB GOAL | NEW CLUBS | DROPPED CLUBS | QUARTER               | MEMBER GROWTH NET<br>GOAL | MEMBER GROWTH<br>ACTUAL | DROPPED<br>MEMBERS ACTUAL<br>(including transfers) |  |
| JULY/AUG/SEPT | 0             | 0         | 2             | JULY/AUG/SEPT         | -6                        | 98                      | 213                                                |  |
| OCT/NOV/DEC   | 0             | 0         | 1             | OCT/NOV/DEC           | -6                        | 173                     | 212                                                |  |
| JAN/FEB/MAR   | 2             | 1         | 3             | JAN/FEB/MAR           | 50                        | 90                      | 129                                                |  |
| APR/MAY/JUNE  | 4             | 0         | 0             | APR/MAY/JUNE          | 46                        | 0                       | 0                                                  |  |

## GOALS AND ACTUAL NEW CLUBS CUMULATIVE